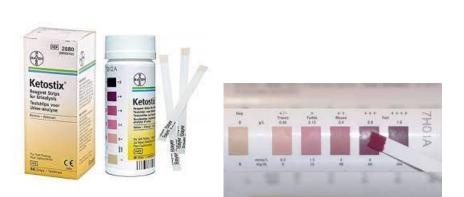

## 2. Then:

- Pee on a ketone stick

## 3. If the stick changes color, call PDRC 309 624 2480

- On a weekday: Press 2 ("if your child is ill") to talk to a PDRC diabetes nurse
- Every other time: you will get the OSF call center, who will connect you to a PDRC diabetes doctor