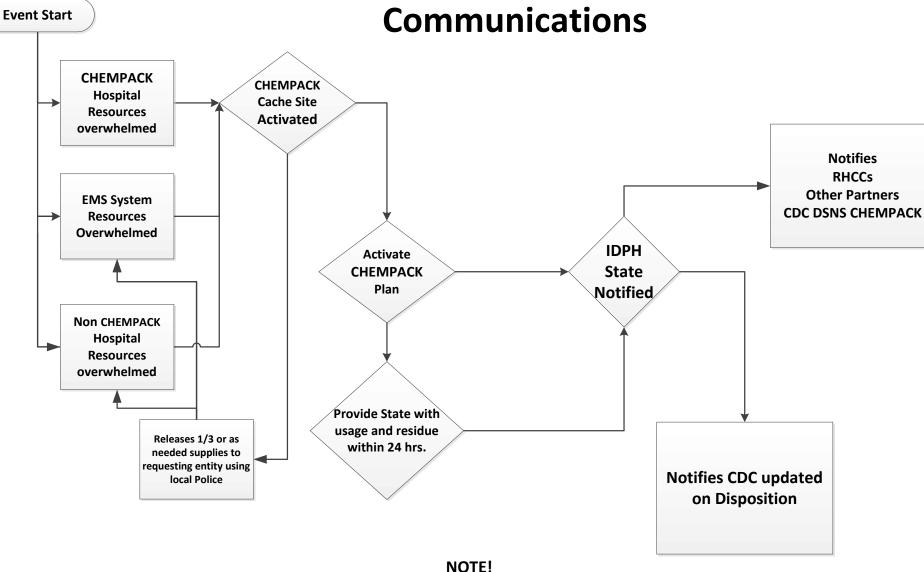

## **ACTIVATION OF CHEMPACK**

- CHEMPACK assets are activated when:
  - local supplies will be exhausted quickly .
  - more than 50 people are affected .
  - the health of the community is threatened.
- Determination made by EMS in the field and/or a hospital.
- Cache sites notifies the IDPH Duty Officer via the IEMA Communications Center.

- Based on protocol for requesting, transferring and transporting assets.
- Requires involvement of authorized, trained personnel at local level.
- Depends on specific flow of communication at all levels.

# CHEMPACK Communications

Supplies removed from CHEMPACK Container can not be returned to Container.