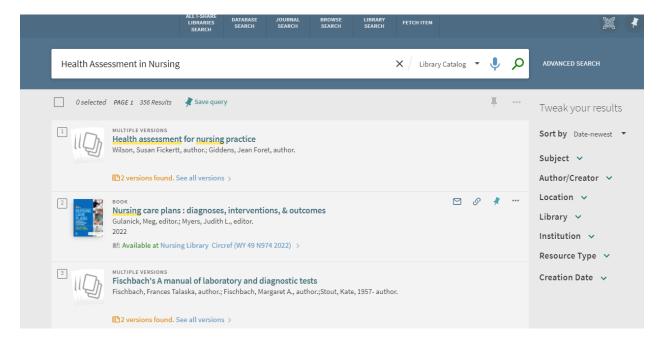

Step 2 - Type the search terms and select "Sort by Date-Newest"

Step 3 - Select "Version Found" to find the book location.

Step 4 - Bring the book to the circulation desk and we will check it out.