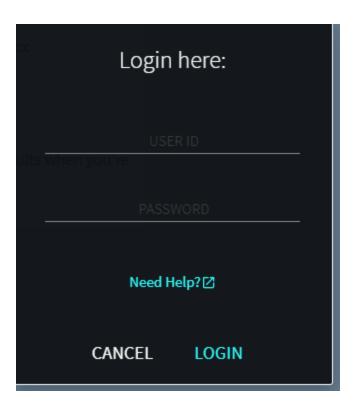

## Step 1 -To borrow I-Share books from 127 other Illinois academic libraries, use the Library Catalog, Primo VE, and click this link: <a href="https://i-share-">https://i-share-</a>

Step 2 - Log into Primo VE with your user name and password. Your user name is your individual library bar code number that was issued during student orientation. This bar code has nine characters beginning with the letter D. The password for all accounts is "Ludgera2023" If you lost your bar code number, e-mail the library at conlibrary@osfhealthcare.org to get a new one.