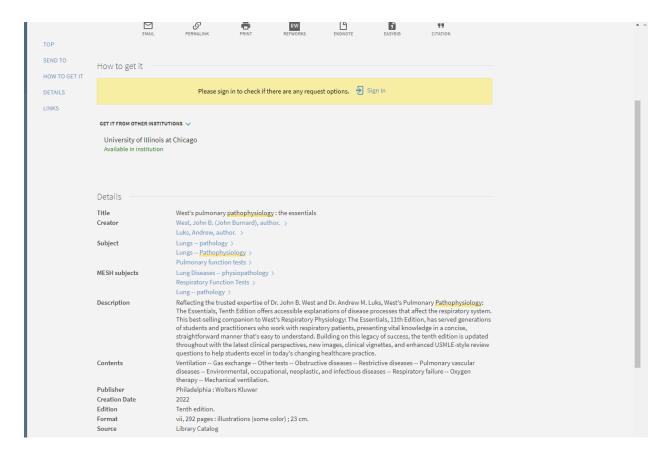

Step 3 - Search for the item you want in the "All I-Share Libraries" drop-down menu, and then click on the title or subject in the results list.

Step 4 - Under the "How to get it" section is a link to open the I-Share request form.