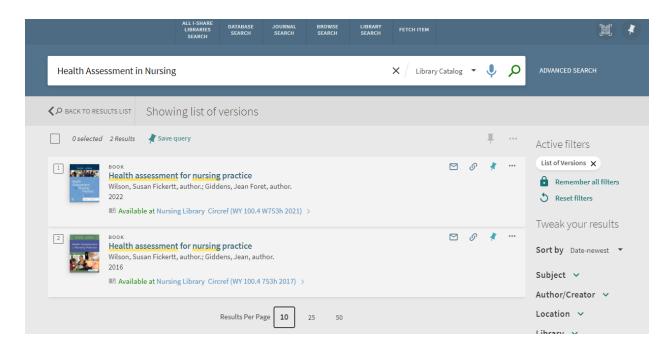

Step 2 - Type the search terms and select "Sort by Date-Newest"

Step 3 - Select "Version Found" to find the book location.

Step 4 - Bring the book to the circulation desk and we will check it out.