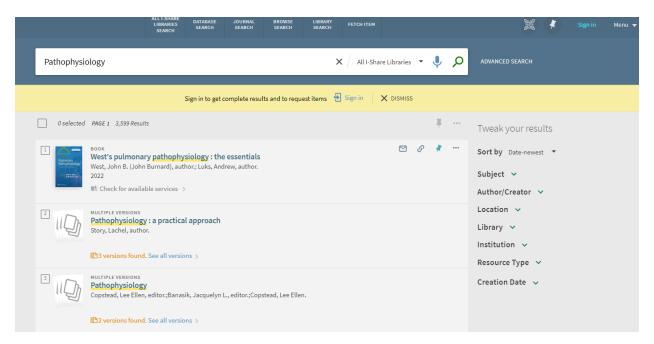

Step 3 - Search for the item you want in the "All I-Share Libraries" drop-down menu, and then click on the title or subject in the results list.

Step 4 - Under the "How to get it" section is a link to open the I-Share request form.