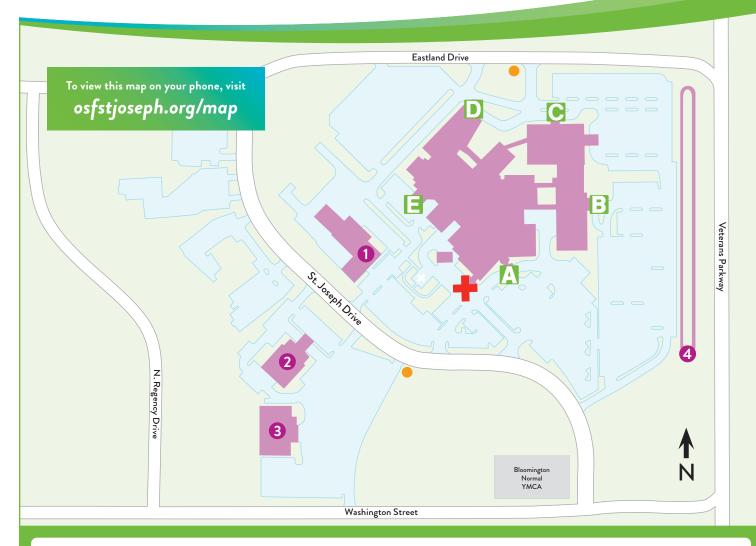

# Welcome

Thank you for choosing OSF HealthCare St. Joseph Medical Center. This map is intended to help you find your way around our medical center. If you are having trouble finding your way, please do not hesitate to ask any OSF employee for assistance. It is our pleasure to assist you.

## Emergency Department

## Main Entrance A

- · Admitting/Registration
- · Outpatient Lab
- · Outpatient Testing

## Entrance B

- Eastland Medical Plaza II
- · Endoscopy Center
- Integrated Surgical Specialists
- OSF Medical Group Gastroenterology
- · OSF Occupational Health
- OSF PromptCare

#### Entrance C

- · Central Illinois Orthopedic Surgery, LLC
- · Eastland Medical Plaza I
- · Eastland SurgiCenter
- OSF Medical Group Maternal Fetal Medicine
- · Fresenius Medical Care Dialysis
- Human Resources
- IT Department
- Mammography
- · McLean County Anesthesiology
- · Nord Obstetrics and Gynecology
- · OSF Critical Care, Pulmonary
- OSF Eastland Pharmacy
- · OSF HealthCare Foundation

- OSF HealthCare Illinois Neurological Institute
- OSF Rehabilitation
- OSF St. Joseph Auxiliary Office
- · Sleep Medicine
- The Center for Cosmetic and Laser Surgery, LLC
- Volunteer Services

## Entrance D

- Birthing Center
- · Community Resource Center

#### **Entrance E**

- Ambulatory Care
- · Pre-Admission Testing
- First Floor Medical

## 1. Business and Conference Center

- · Engineering
- · Supply Chain

## 2. OSF Medical Group - Pediatric

• OSF HealthCare Children's Hospital of Illinois Specialty Clinics

## 3. OSF Center for Health

- OSF HealthCare Cardiovascular Institute
- OSF Cancer Center
- OSF Medical Group Primary Care
- · Cardiovascular Outpatient Services
- Cardiac Rehabilitation
- Infusion Clinic
- 4. OSF Fitness Trail

## Bus Stop